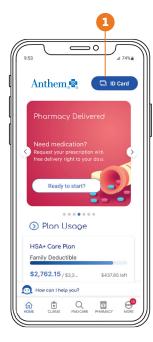

## **On Sydney Health:**

- Select ID Card in the top right corner of the homepage.
- 2 Your ID card will appear. If you have dependents enrolled in your plan, you will see an option to view their card(s) in the top right corner.
- 3 Choose whether you want to print, email, fax, or download your ID card(s).