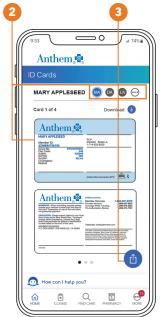

## **On Sydney Health:**

- Select ID Card in the top right corner of the homepage.
- 2 Your ID card will appear. If you have dependents enrolled in your plan, you will see an option to view their card(s) in the top right corner.
- 3 Choose whether you want to print, email, fax, or download your ID card(s).

**Note**: When you download your card, you can securely access it 24/7, online or offline.

Download Sydney Health from the App Store® or Google Play™.