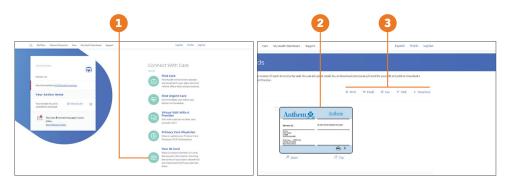

## On anthem.com/ca:

- 1 Select Your ID Card on the homepage once you log in.
- 2 ID cards for you and any dependents enrolled in your plan will appear.
- Choose whether you want to print, email, fax, mail, or download your ID card(s).